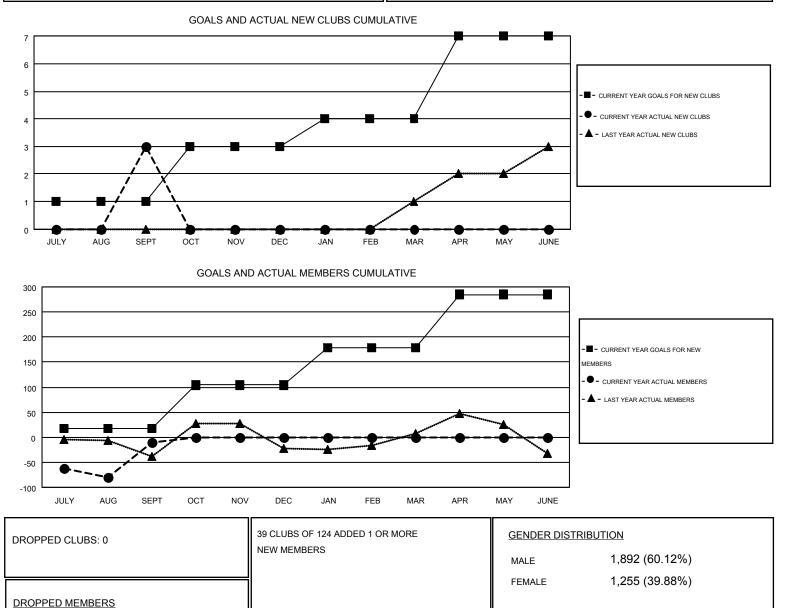

## **KENNETH SCHWOLS** GMT

| Clubs                 |                  |           |                  |                  | Members<br>RESULTS FOR 2014-2015 |                    |                                        |                    |                  |
|-----------------------|------------------|-----------|------------------|------------------|----------------------------------|--------------------|----------------------------------------|--------------------|------------------|
| RESULTS FOR 2014-2015 |                  |           |                  |                  |                                  |                    |                                        |                    |                  |
| QUARTER               | NEW CLUB<br>GOAL | NEW CLUBS | DROPPED<br>CLUBS | NET<br>GAIN/LOSS | QUARTER                          | NEW MEMBER<br>GOAL | CHARTER AND<br>NEW<br>MEMBERS<br>ADDED | DROPPED<br>MEMBERS | NET<br>GAIN/LOSS |
| JULY/AUG/SEPT         | 1                | 3         | 0                | 3                | JULY/AUG/SEPT                    | 18                 | 156                                    | 167                | -11              |
| OCT/NOV/DEC           | 2                | 0         | 0                | 0                | OCT/NOV/DEC                      | 86                 | 0                                      | 0                  | 0                |
| JAN/FEB/MAR           | 1                | 0         | 0                | 0                | JAN/FEB/MAR                      | 75                 | 0                                      | 0                  | 0                |
| APR/MAY/JUNE          | 3                | 0         | 0                | 0                | APR/MAY/JUNE                     | 106                | 0                                      | 0                  | 0                |